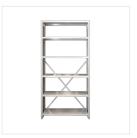

## **METAL SHELF**

Steel shelf unit for use in offices, archives, stores, warehouses, etc. High quality, aesthetic values and high durability allow to use the unit in any room. Shelf unit can be freely configured. The simple construction allows self-assembly.

## Standard execution:

- shelf unit is made of 0.8 mm thick steel sheet
- lacquered with <u>Facade type polyester powder paint</u> in RAL 9003 (white)
- shelf loading up to 75 kg with an even distribution