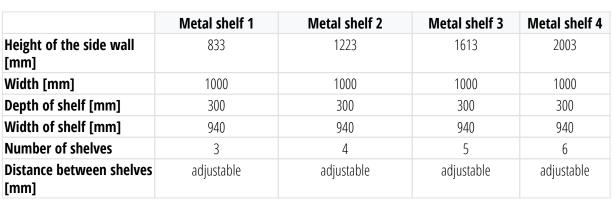

## **METAL SHELF**

Steel shelf unit for use in offices, archives, stores, warehouses, etc. High quality, aesthetic values and high durability allow to use the unit in any room. Shelf unit can be freely configured. The simple construction allows self-assembly.