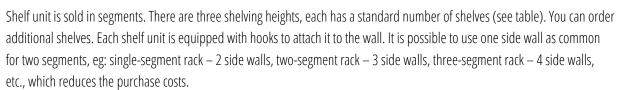

## **METAL SHELF**

Steel shelf unit for use in offices, archives, stores, warehouses, etc. High quality, aesthetic values and high durability allow to use the unit in any room. Shelf unit can be freely configured. The simple construction allows self-assembly.