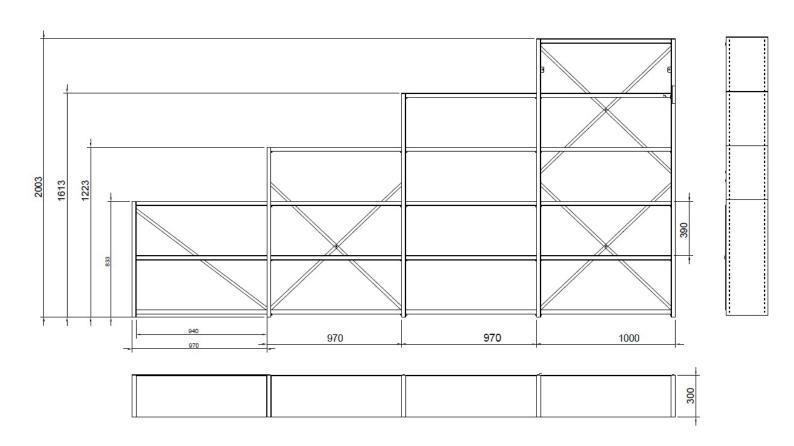

## **METAL SHELF**

Steel shelf unit for use in offices, archives, stores, warehouses, etc. High quality, aesthetic values and high durability allow to use the unit in any room. Shelf unit can be freely configured. The simple construction allows self-assembly.

## Standard execution:

- shelf unit is made of 0.8 mm thick steel sheet
- lacquered with <u>Facade type polyester powder paint</u> in RAL 9003 (white)
- shelf loading up to 75 kg with an even distribution