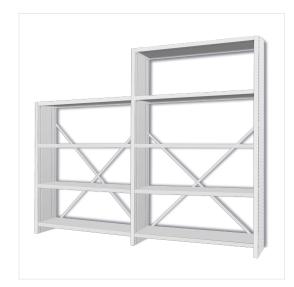

## **METAL SHELF**

Steel shelf unit for use in offices, archives, stores, warehouses, etc. High quality, aesthetic values and high durability allow to use the unit in any room. Shelf unit can be freely configured. The simple construction allows self-assembly.

## Standard execution:

- shelf unit is made of 0.8 mm thick steel sheet
- lacquered with <u>Facade type polyester powder paint</u> in RAL 9003 (white)
- shelf loading up to 75 kg with an even distribution