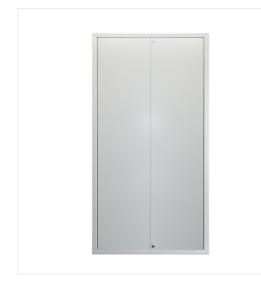

# **INSTALLATION RECESS COVERS**

Installation recessed covers for counters, electrical and teletechnical, plumbing and central heating systems rising mains. Shaft is a vertical channel in the construction of the building intended for conducting internal installations. These vertical channels should be built in a way that restricts access by unauthorized persons, in particular by means of masking frames, revision doors and cabinets.

We are manufacturing steel inspection doors and complete cabinets for installation recess and technical raising mains. All products are made to size using the modern equipment and high quality materials. **It is possible to make measurements on site and provide assembly services.** 

### Standard performance:

- steel sheet lacquered with Facade type polyester powder paint
- any door configuration
- any color according to the RAL palette
- any lock