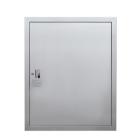

# **INSTALLATION RECESS COVERS**

Installation recessed covers for counters, electrical and teletechnical, plumbing and central heating systems rising mains. Shaft is a vertical channel in the construction of the building intended for conducting internal installations. These vertical channels should be built in a way that restricts access by unauthorized persons, in particular by means of masking frames, revision doors and cabinets.

We are manufacturing steel inspection doors and complete cabinets for installation recess and technical raising mains. All products are made to size using the modern equipment and high quality materials. **It is possible to make measurements on site and provide assembly services.** 