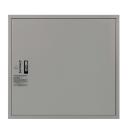

# **INSTALLATION RECESS COVERS**

Installation recessed covers for counters, electrical and teletechnical, plumbing and central heating systems rising mains. Shaft is a vertical channel in the construction of the building intended for conducting internal installations. These vertical channels should be built in a way that restricts access by unauthorized persons, in particular by means of masking frames, revision doors and cabinets.

We are manufacturing steel inspection doors and complete cabinets for installation recess and technical raising mains. All products are made to size using the modern equipment and high quality materials. **It is possible to make measurements on site and provide assembly services.** 