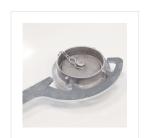

## **FIRE WRENCHES**

The wrenches are produced on a laser cutter, made of steel in the St3S grade, and powder paint.

| Types of wrenches offered                                                                                                                                          |  |
|--------------------------------------------------------------------------------------------------------------------------------------------------------------------|--|
| K1 — wrench for connectors and attachments 42x52x75. Made on the basis of the standard PN-M-51014:1999                                                             |  |
| K2 — wrench for connectors and attachments 25x42x52x75x110. Made on the basis of the standard PN-M-51014:1999                                                      |  |
| K4 — wrench for ground hydrants. Made on the basis of the standard PN-89/M-74088                                                                                   |  |
| K6 — universal wrench for connectors and attachments 25x42x52x75x110 and for ground hydrants. Made on the basis of the standards PN-M-51014:1999 and PN-89/M-74088 |  |