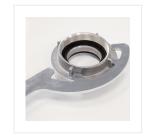

## **FIRE WRENCHES**

The wrenches are produced on a laser cutter, made of steel in the St3S grade, and powder paint.

| Types of wrenches offered                                                                                                                                          |  |
|--------------------------------------------------------------------------------------------------------------------------------------------------------------------|--|
| K1 — wrench for connectors and attachments 42x52x75. Made on the basis of the standard PN-M-51014:1999                                                             |  |
| K2 — wrench for connectors and attachments 25x42x52x75x110. Made on the basis of the standard PN-M-51014:1999                                                      |  |
| K4 — wrench for ground hydrants. Made on the basis of the standard PN-89/M-74088                                                                                   |  |
| K6 — universal wrench for connectors and attachments 25x42x52x75x110 and for ground hydrants. Made on the basis of the standards PN-M-51014:1999 and PN-89/M-74088 |  |