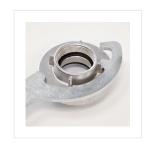

## **FIRE WRENCHES**

The wrenches are produced on a laser cutter, made of steel in the St3S grade, and powder paint.

| Types of wrenches offered                                                                                                                                          |  |
|--------------------------------------------------------------------------------------------------------------------------------------------------------------------|--|
| K1 — wrench for connectors and attachments 42x52x75. Made on the basis of the standard PN-M-51014:1999                                                             |  |
| K2 — wrench for connectors and attachments 25x42x52x75x110. Made on the basis of the standard PN-M-51014:1999                                                      |  |
| K4 — wrench for ground hydrants. Made on the basis of the standard PN-89/M-74088                                                                                   |  |
| K6 — universal wrench for connectors and attachments 25x42x52x75x110 and for ground hydrants. Made on the basis of the standards PN-M-51014:1999 and PN-89/M-74088 |  |