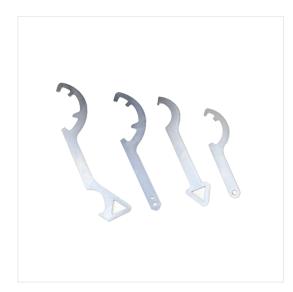

## **FIRE WRENCHES**

The wrenches are produced on a laser cutter, made of steel in the St3S grade, and powder paint.

| Types of wrenches offered                                                                                                                                          |  |
|--------------------------------------------------------------------------------------------------------------------------------------------------------------------|--|
| K1 — wrench for connectors and attachments 42x52x75. Made on the basis of the standard PN-M-51014:1999                                                             |  |
| K2 — wrench for connectors and attachments 25x42x52x75x110. Made on the basis of the standard PN-M-51014:1999                                                      |  |
| K4 — wrench for ground hydrants. Made on the basis of the standard PN-89/M-74088                                                                                   |  |
| K6 — universal wrench for connectors and attachments 25x42x52x75x110 and for ground hydrants. Made on the basis of the standards PN-M-51014:1999 and PN-89/M-74088 |  |