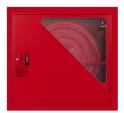

# **CABINET FOR 4 PRESSURE HOSES W004**

Cabinet for four pressure hoses W-52-20-ŁA.

**DIMENSIONS:** Height: 515 mm Width: 770 mm Depth: 240 mm

#### Standard execution:

- Cabinets made of zinc galvanized steel sheet lacquered with <u>Facade type polyester powder paint</u>. The solution is resistant to weather conditions and UV radiation. Full door.
- The standard color is red (RAL 3000)
- PATENT lock