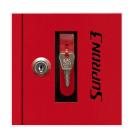

#### Standard execution:

- Cabinets made of zinc galvanized steel sheet lacquered with <u>Facade type polyester powder paint</u>. The solution is resistant to weather conditions and UV radiation. Full door.
- The standard color is red (RAL 3000)
- PATENT lock

#### PATENT LOCK

Large quantity of cabinets can be opened with one key. The key for emergency opening is located behind the safety glass.

PATENT LOCK - WITHOUT A KEY

**EURO LOCK**Twist lock adapted to put seal on.