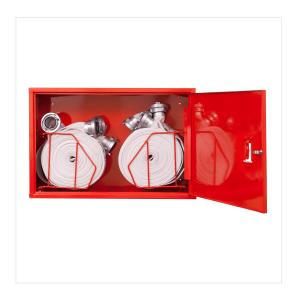

# **CABINET FOR 4 PRESSURE HOSES W004**

Cabinet for four pressure hoses W-52-20-ŁA.

**DIMENSIONS:** Height: 515 mm Width: 770 mm Depth: 240 mm

#### Standard execution:

- Cabinets made of zinc galvanized steel sheet lacquered with <u>Facade type polyester powder paint</u>. The solution is resistant to weather conditions and UV radiation. Full door.
- The standard color is red (RAL 3000)
- PATENT lock