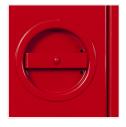

#### PATENT LOCK

Large quantity of cabinets can be opened with one key. The key for emergency opening is located behind the safety glass.

PATENT LOCK - WITHOUT A KEY

**EURO LOCK**Twist lock adapted to put seal on.