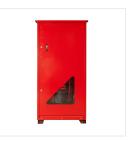

# **CABINET FOR POWDER UNIT W005**

Cabinet for a portable fire extinguisher (powder unit) AP-50 and a place for a fire blanket.

**DIMENSIONS** Height: 1370 -1320 mm Width: 650 mm Depth: 700 mm

## Standard execution:

- Cabinets made of zinc galvanized steel sheet lacquered with <u>Facade type polyester powder paint</u>. The solution is resistant to weather conditions and UV radiation. Door with plexi window.
  The standard color is red (RAL 3000)
- PATENT lock