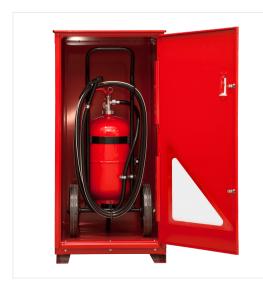

# **CABINET FOR POWDER UNIT W005**

Cabinet for a portable fire extinguisher (powder unit) AP-50 and a place for a fire blanket.

**DIMENSIONS** Height: 1370 -1320 mm Width: 650 mm Depth: 700 mm

## Standard execution:

- Cabinets made of zinc galvanized steel sheet lacquered with <u>Facade type polyester powder paint</u>. The solution is resistant to weather conditions and UV radiation. Door with plexi window.
  The standard color is red (RAL 3000)
- PATENT lock

Waning! The equipment is sold separately.