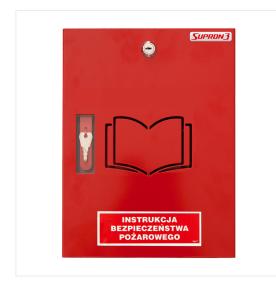

# CABINET FOR FIRE SAFETY INSTRUCTION

Product symbolProduct code---S-SO-INST-P-3000

Cabinet for fire safety instruction. DIMENSIONS: Height: 310 mm Width: 230 mm Depth: 35 mm

In accordance with the ordinance of the Ministry of Interior and Administration of June 7, 2010 (Journal of Laws No. 109, item 719) on the fire protection of buildings, other construction works and areas:

### Standard execution:

- Cabinets made of steel sheet lacquered with <u>Facade type polyester powder paint</u>. Door with laser cutout. Cabinets marked with a photoluminescent sign "Fire Safety Instruction". The standard color is red (RAL 3000).
- PATENT lock

## **TYPE OF LOCK**

PATENT LOCK Large quantity of cabinets can be opened with one key. The key for emergency opening is located

behind the safety glass.

EURO LOCK Twist lock adapted to put seal on.