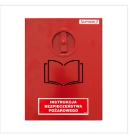

# CABINET FOR FIRE SAFETY INSTRUCTION

Product symbolProduct code---S-SO-INST-P-3000

Cabinet for fire safety instruction. DIMENSIONS: Height: 310 mm Width: 230 mm Depth: 35 mm

In accordance with the ordinance of the Ministry of Interior and Administration of June 7, 2010 (Journal of Laws No. 109, item 719) on the fire protection of buildings, other construction works and areas:

### Standard execution:

- Cabinets made of steel sheet lacquered with <u>Facade type polyester powder paint</u>. Door with laser cutout. Cabinets marked with a photoluminescent sign "Fire Safety Instruction". The standard color is red (RAL 3000).
- PATENT lock