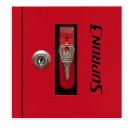

## **TYPE OF LOCK**

PATENT LOCK Large quantity of cabinets can be opened with one key. The key for emergency opening is located

behind the safety glass.

EURO LOCK Twist lock adapted to put seal on.