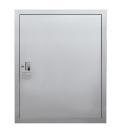

# CABINET FOR FIRE SAFETY INSTRUCTION

Product symbolProduct code---S-SO-INST-P-3000

Cabinet for fire safety instruction. DIMENSIONS: Height: 310 mm Width: 230 mm Depth: 35 mm

In accordance with the ordinance of the Ministry of Interior and Administration of June 7, 2010 (Journal of Laws No. 109, item 719) on the fire protection of buildings, other construction works and areas:

"Fire safety instructions should be located in places accessible to rescue teams."

The cabinet for fire safety instructions allows storing documentation in accordance with the above requirement. Intended for mounting inside a building in a public place.

### Standard execution:

- Cabinets made of steel sheet lacquered with <u>Facade type polyester powder paint</u>. Door with laser cutout. Cabinets marked with a photoluminescent sign "Fire Safety Instruction". The standard color is red (RAL 3000).
- PATENT lock