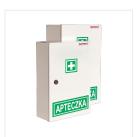

# **FIRST-AID KITS**

The cabinets are used to store medicines and dressings. They are produced in a version for hanging on the wall.

### Standard execution:

- Cabinets made of steel sheet lacquered with <u>Facade type polyester powder paint</u> in white color (RAL 9003).
- PATENT or LATCH LOCK H301