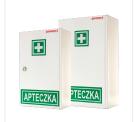

# **FIRST-AID KITS**

The cabinets are used to store medicines and dressings. They are produced in a version for hanging on the wall.

### Standard execution:

- Cabinets made of steel sheet lacquered with <u>Facade type polyester powder paint</u> in white color (RAL 9003).
- PATENT or LATCH LOCK H301