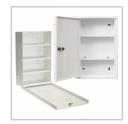

# **FIRST-AID KITS**

The cabinets are used to store medicines and dressings. They are produced in a version for hanging on the wall.

#### OPENING DOOR OPTIONS

internal doorsthe door opens downwards