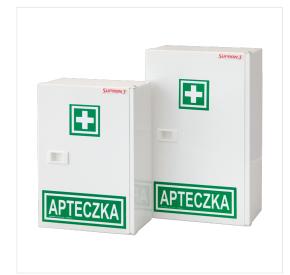

# **FIRST-AID KITS**

The cabinets are used to store medicines and dressings. They are produced in a version for hanging on the wall.

### Standard execution:

- Cabinets made of steel sheet lacquered with <u>Facade type polyester powder paint</u> in white color (RAL 9003).
- PATENT or LATCH LOCK H301