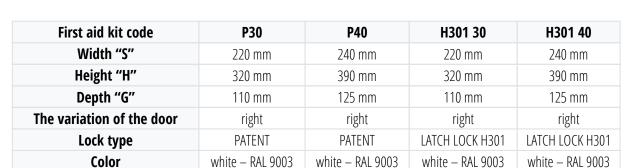

### Standard execution:

- Cabinets made of steel sheet lacquered with <u>Facade type polyester powder paint</u> in white color (RAL 9003).
- PATENT or LATCH LOCK H301