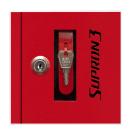

## **TYPE OF LOCK**

## PATENT LOCK

Large quantity of cabinets can be opened with one key. The key for emergency opening is located behind the safety glass.

EURO LOCK

Twist lock adapted to put seal on.

H301 LOCK