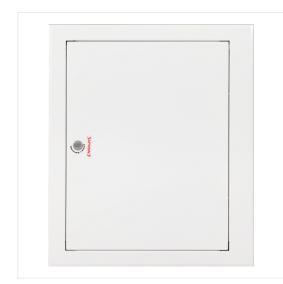

# **MASKING FRAMES OF HYDRANT VALVES**

The masking frames are used as a housings of hydrant valves, which are installed on the end of rising pipe of dry / hydrated vertical section in a high buildings, on each floor.

### Standard execution:

- Cabinets made of steel sheet lacquered with <u>Facade type polyester powder paint</u>. The standard color is red (RAL 3000) and white (RAL 9003).
- OTS lock opened by the fireman's ax in the case of valves provided for in the Regulation of the Ministry of Interior and Administration from June 7, 2010 "on the fire protection of buildings, other buildings and areas".

| Symbol         | <b>Dimensions [mm]</b> (height/width) |
|----------------|---------------------------------------|
| S-MA-400×320-0 | 400 x 320                             |
| S-MA-520×390-0 | 520 x 390                             |
| S-MA-550×550-0 | 550 x 550                             |