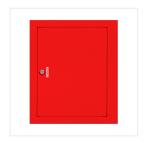

### Standard execution:

- Cabinets made of steel sheet lacquered with <u>Facade type polyester powder paint</u>. The standard color is red (RAL 3000) and white (RAL 9003).
- OTS lock opened by the fireman's ax in the case of valves provided for in the Regulation of the Ministry of Interior and Administration from June 7, 2010 "on the fire protection of buildings, other buildings and areas".

#### INDIVIDUAL COLOR

Any color from RAL pallet