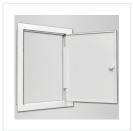

# **MASKING FRAMES OF HYDRANT VALVES**

The masking frames are used as a housings of hydrant valves, which are installed on the end of rising pipe of dry / hydrated vertical section in a high buildings, on each floor.

### Standard execution:

- Cabinets made of steel sheet lacquered with <u>Facade type polyester powder paint</u>. The standard color is red (RAL 3000) and white (RAL 9003).
- OTS lock opened by the fireman's ax in the case of valves provided for in the Regulation of the Ministry of Interior and Administration from June 7, 2010 "on the fire protection of buildings, other buildings and areas".