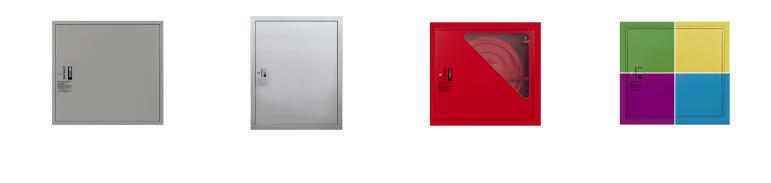

## Standard execution:

• Cabinets made of steel sheet <u>lacquered with Facade type polyester powder paint</u>. The standard color is red (RAL 3000) and white (RAL 9003)

## **POSSIBILITY OF IMPLEMENTATION**

Przedsiębiorstwo Produkcyjno Usługowo Handlowe SUPRON 3 Spółka z o.o.

PLEXI WINDOW

Window in door protected by plexi

INDIVIDUAL COLOR Any color from RAL pallet

### GALVANIZED STEEL SHEET

Lacquered with Facade type polyester facade paint. Solution resistant to atmospheric condition and UV radiation

NON-STANDARD DIMENSIONS Possible to adopt dimensions to customer request

Poland

INOX

Stainless steel type 304 with 240 cut or 316L. In

aggressive environment (e.g. swimming pools) recommended is only 316L steel