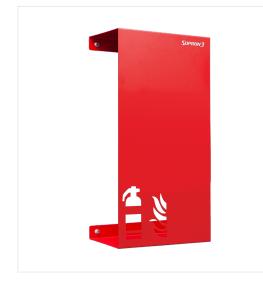

# FIRE EXTINGUISHER SHELF

Metal shelf for fire extinguisher. **DIMENSIONS:** Height: 600 mm Width: 300 mm Depth: 200 mm

The metal shelf (cover) for fire extinguisher allows you to store the extinguisher in an easily accessible place. The cut-out symbol enables to quick control if the device is in place. The perfect solution for hotels, restaurants, cinemas and other public buildings. Designed for 4x and 6x powder fire extinguishers.