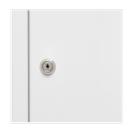

ATENT lock

Waning! The equipment is sold separately.

### **POSSIBILITY OF IMPLEMENTATION**



INOX

Stainless steel type 304 with 240 cut or 316L. In aggressive environment (e.g. swimming pools) recommended is only 316L steel



LASER-CUT PATTERN

On the door, using a laser cutter, we can cut any pattern, lettering or logo



PLEXI WINDOW

Window in door protected by plexi



INDIVIDUAL COLOR

Any color from RAL pallet

PPUH SUPRON 3 Sp. z o.o. Poland 26-600 Radom, Sadownicza 6 phone: (48) 48 363 89 98 (48) 48 363 99 65 e-mail: export@supron.pl VAT EU: PL9482224948

SWIFT INGBPLPW

IBAN PL 17 1050 1793 1000 0024 0216 9680





## **TYPE OF LOCK**



#### PATENT LOCK

Large quantity of cabinets can be opened with one key. The key for emergency opening is located behind the safety glass.



PATENT LOCK - WITHOUT A KEY



**EURO LOCK**Twist lock adapted to put seal on.



RONIS LOCK

With two or three point locking mechanism, key closing