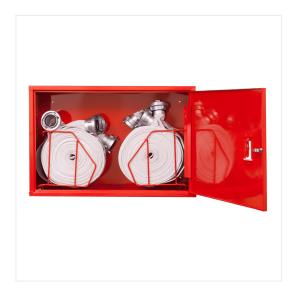

# **CABINET FOR 4 PRESSURE HOSES W007**

Cabinet for four pressure hoses W-75-20-ŁA.

**DIMENSIONS:** Height: 500 mm Width: 1000 mm Depth: 350 mm

#### Standard execution:

- Cabinets made of zinc galvanized steel sheet lacquered with <u>Facade type polyester powder paint</u>. The solution is resistant to weather conditions and UV radiation. Full door.
  - The standard color is red (RAL 3000)
- PATENT lock

Waning! The equipment is sold separately.