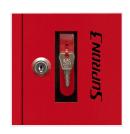

#### PATENT LOCK

Large quantity of cabinets can be opened with one key. The key for emergency opening is located behind the safety glass.

PATENT LOCK - WITHOUT A KEY

**EURO LOCK**Twist lock adapted to put seal on.