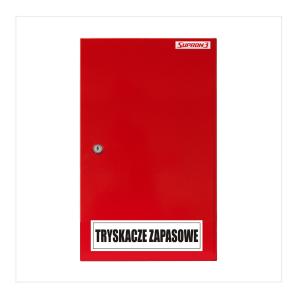

## **CABINET FOR SPARE SPRINKLERS**

The sprinkler cabinet is used to store spare sprinklers and a key.

Spare sprinklers must be stored on site as required, allowing for the prompt replacement of a damaged sprinkler or one that has operated. The lack of holes in the shelves allows for the placement of any number of sprinklers and wrenches and their even distribution.

### Standard execution:

- Cabinets made of steel sheet lacquered with <u>Facade type polyester powder paint</u>. Full door appropriately marked with the sign "Backup Sprinklers". The standard color is red (RAL 3000).
- PATENT lock