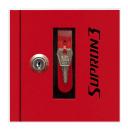

## **TYPE OF LOCK**

PPUH SUPRON 3 Sp. z o.o. Poland 26-600 Radom, Sadownicza 6 phone: (48) 48 363 89 98 (48) 48 363 99 65 e-mail: export@supron.pl VAT EU: PL9482224948

SWIFT INGBPLPW

IBAN PL 17 1050 1793 1000 0024 0216 9680

### PATENT LOCK

Large quantity of cabinets can be opened with one key. The key for emergency opening is located behind the safety glass.