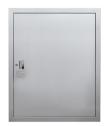

## **TYPE OF LOCK**

### PATENT LOCK

Large quantity of cabinets can be opened with one key. The key for emergency opening is located behind the safety glass.

**EURO LOCK** 

Twist lock adapted to put seal on.

LOCK FOR GAS CABINET

Standard lock for gas cabinet

RONIS LOCK

With two or three point locking mechanism, key closing