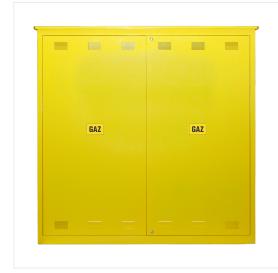

# GAS CABINETS NONSTANDARD

We make cabinets according to received designs, adjusting dimensions and connections to the conditions existing in the place of assembly. Thanks to this, the assembly of cabinet and accessories is simple and doesn't require a lot of time and work.

## **Standard execution:**

- Cabinets made of steel sheet lacquered with <u>Facade type polyester powder paint</u>. Full door. The standard color is yellow (RAL1018).
- ENERGY lock
- Dimensions according to received designs