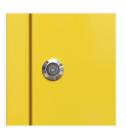

## **Standard execution:**

- Cabinets made of steel sheet lacquered with <u>Facade type polyester powder paint</u>. Full door. The standard color is yellow (RAL1018).
- ENERGY lock
- Dimensions according to received designs

## **TYPE OF LOCK**

Standard lock for gas cabinet

RONIS LOCK

With two or three point locking mechanism, key closing