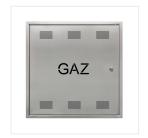

# GAS CABINETS NONSTANDARD

We make cabinets according to received designs, adjusting dimensions and connections to the conditions existing in the place of assembly. Thanks to this, the assembly of cabinet and accessories is simple and doesn't require a lot of time and work.

## **Standard execution:**

- Cabinets made of steel sheet lacquered with <u>Facade type polyester powder paint</u>. Full door. The standard color is yellow (RAL1018).
- ENERGY lock
- Dimensions according to received designs