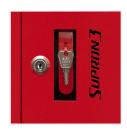

## **Standard execution:**

- Cabinets made of steel sheet lacquered with <u>Facade type polyester powder paint</u>. Full door. The standard color is yellow (RAL1018).
- ENERGY lock
- Dimensions according to received designs

PPUH SUPRON 3 Sp. z o.o. 26-600 Radom, Sadownicza 6 phone: (48) 48 363 89 98 (48) 48 363 99 65 e-mail: export@supron.pl VAT EU: PL9482224948

SWIFT INGBPLPW

IBAN PL 17 1050 1793 1000 0024 0216 9680