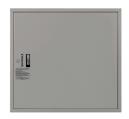

Wardrobes for personal equipment of the firefighter. **DIMENSIONS:** Height: 1700 mm, adjustable feet: 150 mm Width: 398 / 796 / 1194 / 1592 mm Depth: 480 mm

Steel wardrobe equipped with stand for a fire helmet, perforated floor allows water drainage. Compartments with clothes rail and clothes hangers.

## **Standard execution:**

- made of black metal sheet, protected against corrosion with <u>Facade type polyester powder paint</u> in red color RAL 3000.
  This performance allows their long-term use even in difficult conditions
- Patent lock

## **TYPE OF LOCK**

PATENT LOCK - WITHOUT A KEY

EURO LOCK

Twist lock adapted to put seal on.