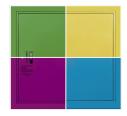

GALVANIZED STEEL SHEET

Lacquered with **Facade** type polyester facade paint. Solution resistant to atmospheric condition and UV radiation

INDIVIDUAL COLOR

Any color from RAL pallet