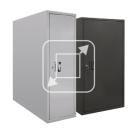

Wardrobes for personal equipment of the firefighter. **DIMENSIONS:** Height: 1700 mm, adjustable feet: 150 mm Width: 398 / 796 / 1194 / 1592 mm Depth: 480 mm

Steel wardrobe equipped with stand for a fire helmet, perforated floor allows water drainage. Compartments with clothes rail and clothes hangers.

There is a possibility of making it as one, two, three or four chambers.