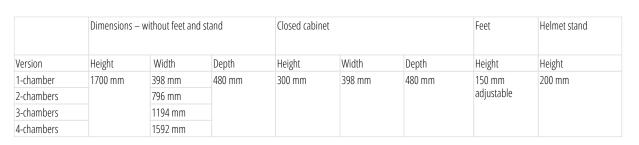

Wardrobes for personal equipment of the firefighter. **DIMENSIONS:** Height: 1700 mm, adjustable feet: 150 mm Width: 398 / 796 / 1194 / 1592 mm Depth: 480 mm

Steel wardrobe equipped with stand for a fire helmet, perforated floor allows water drainage. Compartments with clothes rail and clothes hangers.

There is a possibility of making it as one, two, three or four chambers.

## NON-STANDARD DIMENSIONS

Possible to adopt dimensions to customer request