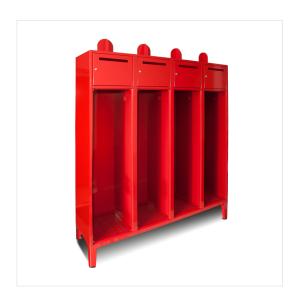

Wardrobes for personal equipment of the firefighter. **DIMENSIONS:** Height: 1700 mm, adjustable feet: 150 mm Width: 398 / 796 / 1194 / 1592 mm Depth: 480 mm

Steel wardrobe equipped with stand for a fire helmet, perforated floor allows water drainage. Compartments with clothes rail and clothes hangers.

There is a possibility of making it as one, two, three or four chambers.

## **Standard execution:**

- made of black metal sheet, protected against corrosion with <u>Facade type polyester powder paint</u> in red color RAL 3000.
  This performance allows their long-term use even in difficult conditions
- Patent lock